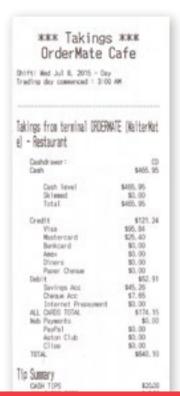

## TAKINGS THIS TERMINAL

## **WAITERMATE REPORTS**

Any payments in this shift that has been taken from this terminal. This includes a tip summary breaking down any tips incurred during the shift both cash and card.

| Tip Summary                                                                                                                                                                                                                                                                                                                                                                                                                                                                                                                                                                                                                                                                                                                                                                                                                                                                                                                                                                                                                                                                                                                                                                                                                                                                                                                                                                                                                                                                                                                                                                                                                                                                                                                                                                                                                                                                                                                                                                                                                                                                                                                    |          |
|--------------------------------------------------------------------------------------------------------------------------------------------------------------------------------------------------------------------------------------------------------------------------------------------------------------------------------------------------------------------------------------------------------------------------------------------------------------------------------------------------------------------------------------------------------------------------------------------------------------------------------------------------------------------------------------------------------------------------------------------------------------------------------------------------------------------------------------------------------------------------------------------------------------------------------------------------------------------------------------------------------------------------------------------------------------------------------------------------------------------------------------------------------------------------------------------------------------------------------------------------------------------------------------------------------------------------------------------------------------------------------------------------------------------------------------------------------------------------------------------------------------------------------------------------------------------------------------------------------------------------------------------------------------------------------------------------------------------------------------------------------------------------------------------------------------------------------------------------------------------------------------------------------------------------------------------------------------------------------------------------------------------------------------------------------------------------------------------------------------------------------|----------|
| the state of the s | ***      |
| CASH TIPS                                                                                                                                                                                                                                                                                                                                                                                                                                                                                                                                                                                                                                                                                                                                                                                                                                                                                                                                                                                                                                                                                                                                                                                                                                                                                                                                                                                                                                                                                                                                                                                                                                                                                                                                                                                                                                                                                                                                                                                                                                                                                                                      | \$20,00  |
| ALL CARDS TIPS                                                                                                                                                                                                                                                                                                                                                                                                                                                                                                                                                                                                                                                                                                                                                                                                                                                                                                                                                                                                                                                                                                                                                                                                                                                                                                                                                                                                                                                                                                                                                                                                                                                                                                                                                                                                                                                                                                                                                                                                                                                                                                                 | \$40,00  |
| Card Tip Breakdown                                                                                                                                                                                                                                                                                                                                                                                                                                                                                                                                                                                                                                                                                                                                                                                                                                                                                                                                                                                                                                                                                                                                                                                                                                                                                                                                                                                                                                                                                                                                                                                                                                                                                                                                                                                                                                                                                                                                                                                                                                                                                                             |          |
| Amex                                                                                                                                                                                                                                                                                                                                                                                                                                                                                                                                                                                                                                                                                                                                                                                                                                                                                                                                                                                                                                                                                                                                                                                                                                                                                                                                                                                                                                                                                                                                                                                                                                                                                                                                                                                                                                                                                                                                                                                                                                                                                                                           | \$30,00  |
| Bankcard                                                                                                                                                                                                                                                                                                                                                                                                                                                                                                                                                                                                                                                                                                                                                                                                                                                                                                                                                                                                                                                                                                                                                                                                                                                                                                                                                                                                                                                                                                                                                                                                                                                                                                                                                                                                                                                                                                                                                                                                                                                                                                                       | \$0,00   |
| Diners                                                                                                                                                                                                                                                                                                                                                                                                                                                                                                                                                                                                                                                                                                                                                                                                                                                                                                                                                                                                                                                                                                                                                                                                                                                                                                                                                                                                                                                                                                                                                                                                                                                                                                                                                                                                                                                                                                                                                                                                                                                                                                                         | \$0.00   |
| Mastercard                                                                                                                                                                                                                                                                                                                                                                                                                                                                                                                                                                                                                                                                                                                                                                                                                                                                                                                                                                                                                                                                                                                                                                                                                                                                                                                                                                                                                                                                                                                                                                                                                                                                                                                                                                                                                                                                                                                                                                                                                                                                                                                     | \$22,90  |
| Visa                                                                                                                                                                                                                                                                                                                                                                                                                                                                                                                                                                                                                                                                                                                                                                                                                                                                                                                                                                                                                                                                                                                                                                                                                                                                                                                                                                                                                                                                                                                                                                                                                                                                                                                                                                                                                                                                                                                                                                                                                                                                                                                           | \$288.60 |
| Cheque Acc                                                                                                                                                                                                                                                                                                                                                                                                                                                                                                                                                                                                                                                                                                                                                                                                                                                                                                                                                                                                                                                                                                                                                                                                                                                                                                                                                                                                                                                                                                                                                                                                                                                                                                                                                                                                                                                                                                                                                                                                                                                                                                                     | \$10,70  |
| Savings Acc                                                                                                                                                                                                                                                                                                                                                                                                                                                                                                                                                                                                                                                                                                                                                                                                                                                                                                                                                                                                                                                                                                                                                                                                                                                                                                                                                                                                                                                                                                                                                                                                                                                                                                                                                                                                                                                                                                                                                                                                                                                                                                                    | \$55,90  |
| ALL CARDS TOTAL INC. TIPS                                                                                                                                                                                                                                                                                                                                                                                                                                                                                                                                                                                                                                                                                                                                                                                                                                                                                                                                                                                                                                                                                                                                                                                                                                                                                                                                                                                                                                                                                                                                                                                                                                                                                                                                                                                                                                                                                                                                                                                                                                                                                                      | \$460,80 |
| WEB TIPS                                                                                                                                                                                                                                                                                                                                                                                                                                                                                                                                                                                                                                                                                                                                                                                                                                                                                                                                                                                                                                                                                                                                                                                                                                                                                                                                                                                                                                                                                                                                                                                                                                                                                                                                                                                                                                                                                                                                                                                                                                                                                                                       | \$0.00   |
| Web Tip Breakdown                                                                                                                                                                                                                                                                                                                                                                                                                                                                                                                                                                                                                                                                                                                                                                                                                                                                                                                                                                                                                                                                                                                                                                                                                                                                                                                                                                                                                                                                                                                                                                                                                                                                                                                                                                                                                                                                                                                                                                                                                                                                                                              | 80400    |
| PayPa1                                                                                                                                                                                                                                                                                                                                                                                                                                                                                                                                                                                                                                                                                                                                                                                                                                                                                                                                                                                                                                                                                                                                                                                                                                                                                                                                                                                                                                                                                                                                                                                                                                                                                                                                                                                                                                                                                                                                                                                                                                                                                                                         | \$0.00   |
|                                                                                                                                                                                                                                                                                                                                                                                                                                                                                                                                                                                                                                                                                                                                                                                                                                                                                                                                                                                                                                                                                                                                                                                                                                                                                                                                                                                                                                                                                                                                                                                                                                                                                                                                                                                                                                                                                                                                                                                                                                                                                                                                |          |
| Aston Club                                                                                                                                                                                                                                                                                                                                                                                                                                                                                                                                                                                                                                                                                                                                                                                                                                                                                                                                                                                                                                                                                                                                                                                                                                                                                                                                                                                                                                                                                                                                                                                                                                                                                                                                                                                                                                                                                                                                                                                                                                                                                                                     | \$0.00   |
| Clipp                                                                                                                                                                                                                                                                                                                                                                                                                                                                                                                                                                                                                                                                                                                                                                                                                                                                                                                                                                                                                                                                                                                                                                                                                                                                                                                                                                                                                                                                                                                                                                                                                                                                                                                                                                                                                                                                                                                                                                                                                                                                                                                          | \$0.00   |
| WEB TOTAL INC. TIPS                                                                                                                                                                                                                                                                                                                                                                                                                                                                                                                                                                                                                                                                                                                                                                                                                                                                                                                                                                                                                                                                                                                                                                                                                                                                                                                                                                                                                                                                                                                                                                                                                                                                                                                                                                                                                                                                                                                                                                                                                                                                                                            | \$0.00   |