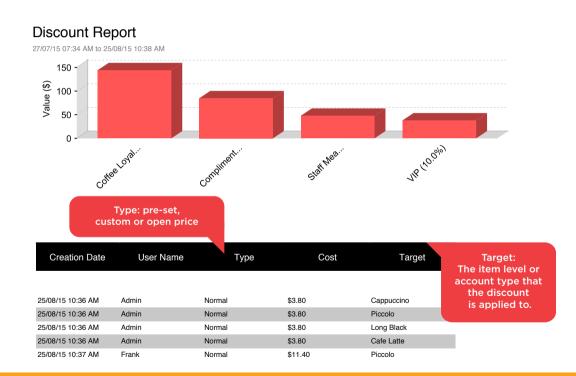

## **DISCOUNTS REPORT**

## **OFFICEMATE REPORTS**

Shows the different types of discounts put through within a specific date range.