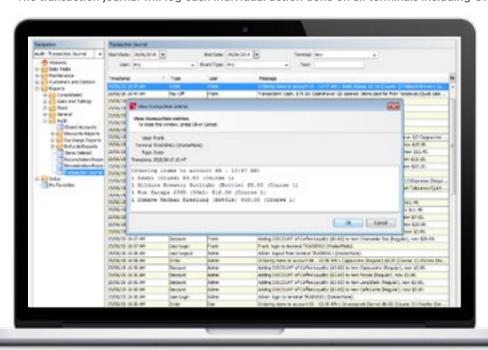

## TRANSACTION JOURNAL

## **OFFICEMATE REPORTS**

The transaction journal will log each individual action done on all terminals including OfficeMate.

Audit everything that happens within the POS: find exactly who has done what, and when.