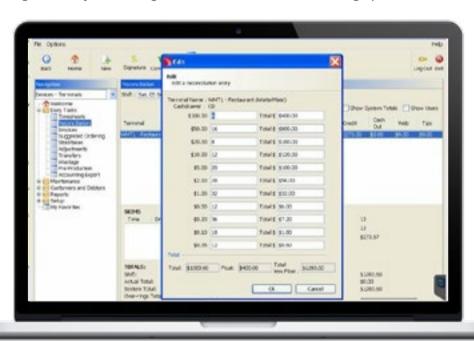

## RECONCILIATION

## **OFFICEMATE REPORTS**

The daily reconciliation feature in OfficeMate allows you to balance each cash drawers' totals against the systems takings totals. Otherwise known as 'Cashing Up'.

This daily task factors in all events that happen in conjunction with the cash drawers throughout the shift, such as skims, petty cash, tips etc. By completing this process it ensures that all takings at the end of the shift are accounted for and variances are identified.