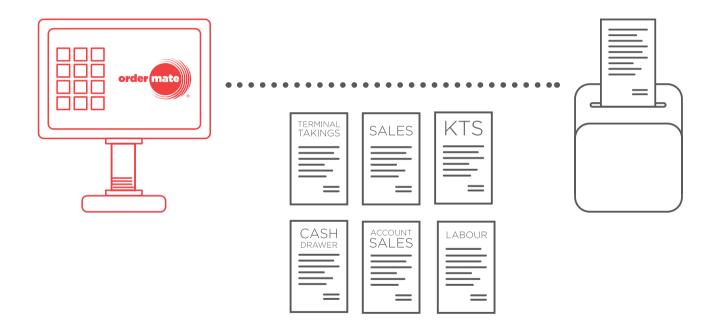

## REPORTS IN WAITERMATE

## **VIEW & PRINT REPORTS FROM FRONT OF HOUSE**

#### **Takings this Terminal**

Any payments in this shift that have been taken from this terminal, including a tip summary.

#### **Sales**

Itemised sales report, which allows you to see one shift at a time.

#### **KTS Report**

A live stats report for venues running a Kitchen or Coffee Touch Prep Screen, tracking efficiency within the business.

## Takings total per cash drawer

Summary Report, which allows you to see takings from each separate drawer.

#### **Account Sales**

Breakdown of sales by account type: table, phone, delivery, takeaway, drive thru, bar tabs, online and quick sale.

#### Labour

Overview of the number of staff members clocked on currently, including live labour dollars, labour percentage and daily sales per labour hour.