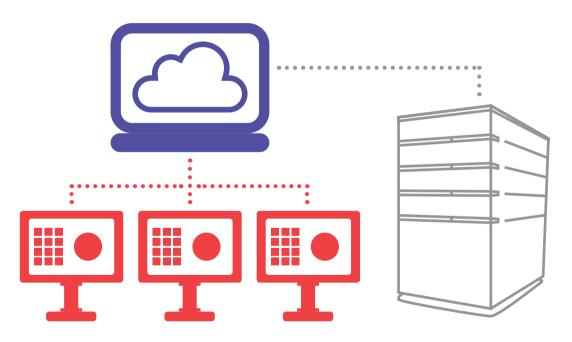

#### **Control Centre**

Accessible from anywhere. Out of the business, not out of the loop.

#### OfficeMate

Back of House Software: the full suite of reports as well as the ability to make modifications to the menu.

#### **StockMate**

Handle stocktakes while the business is in operation - no need to close for the service.

#### **MultiSite**

Head office reporting, multisite menu management as well as multi-site customer loyalty.

#### **WaiterMate**

The front end of POS: the main portal of POS that staff and management use on an everyday basis.

## Reports available on all platforms, when you need it most.

Helping you to make decisions on the fly and analyse your business' growth.