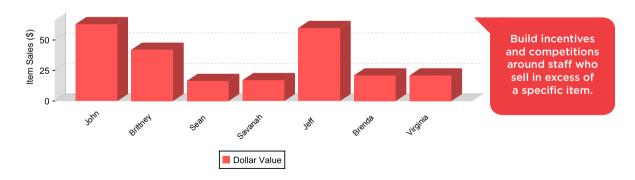

#### **MAJOR BENEFITS**

- Great for analysing individual items and forecasting for the future.
- Writing new menus: great to look back and assess the sales history of various menu sections.

Specific menu items sold by a staff member during a period. Run a comparison of staff sales for specific items.

#### Salumi Selection (Serve)

| User |
|------|
|------|

|          | Quantity Sold | Dollar Value |
|----------|---------------|--------------|
| John     | 3             | \$63.00      |
| Brittney | 2             | \$42.00      |
| Sean     | 1             | \$16.50      |
| Savanah  | 1             | \$17.16      |
| Jeff     | 3             | \$59.82      |
| Brenda   | 1             | \$21.00      |
| Virginia | 1             | \$21.00      |
| Total    | 12            | \$240.48     |