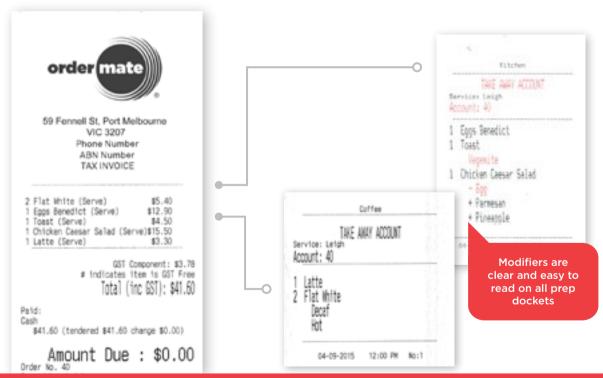

## **MODIFIER REPORTS**

## **OFFICEMATE REPORTS**

Shows all the pluses or options sold within a specific menu category.