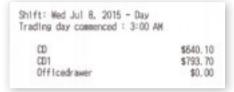

## TAKINGS THIS TERMINAL

## **WAITERMATE REPORTS**

Any payments in this shift that has been taken from this terminal. This includes a tip summary breaking down any tips incurred during the shift both cash and card.

| Tip Summary                                                                                                                                                                                                                                                                                                                                                                                                                                                                                                                                                                                                                                                                                                                                                                                                                                                                                                                                                                                                                                                                                                                                                                                                                                                                                                                                                                                                                                                                                                                                                                                                                                                                                                                                                                                                                                                                                                                                                                                                                                                                                                                    |          |
|--------------------------------------------------------------------------------------------------------------------------------------------------------------------------------------------------------------------------------------------------------------------------------------------------------------------------------------------------------------------------------------------------------------------------------------------------------------------------------------------------------------------------------------------------------------------------------------------------------------------------------------------------------------------------------------------------------------------------------------------------------------------------------------------------------------------------------------------------------------------------------------------------------------------------------------------------------------------------------------------------------------------------------------------------------------------------------------------------------------------------------------------------------------------------------------------------------------------------------------------------------------------------------------------------------------------------------------------------------------------------------------------------------------------------------------------------------------------------------------------------------------------------------------------------------------------------------------------------------------------------------------------------------------------------------------------------------------------------------------------------------------------------------------------------------------------------------------------------------------------------------------------------------------------------------------------------------------------------------------------------------------------------------------------------------------------------------------------------------------------------------|----------|
| the state of the s | ***      |
| CASH TIPS                                                                                                                                                                                                                                                                                                                                                                                                                                                                                                                                                                                                                                                                                                                                                                                                                                                                                                                                                                                                                                                                                                                                                                                                                                                                                                                                                                                                                                                                                                                                                                                                                                                                                                                                                                                                                                                                                                                                                                                                                                                                                                                      | \$20,00  |
| ALL CARDS TIPS                                                                                                                                                                                                                                                                                                                                                                                                                                                                                                                                                                                                                                                                                                                                                                                                                                                                                                                                                                                                                                                                                                                                                                                                                                                                                                                                                                                                                                                                                                                                                                                                                                                                                                                                                                                                                                                                                                                                                                                                                                                                                                                 | \$40,00  |
| Card Tip Breakdown                                                                                                                                                                                                                                                                                                                                                                                                                                                                                                                                                                                                                                                                                                                                                                                                                                                                                                                                                                                                                                                                                                                                                                                                                                                                                                                                                                                                                                                                                                                                                                                                                                                                                                                                                                                                                                                                                                                                                                                                                                                                                                             |          |
| Amex                                                                                                                                                                                                                                                                                                                                                                                                                                                                                                                                                                                                                                                                                                                                                                                                                                                                                                                                                                                                                                                                                                                                                                                                                                                                                                                                                                                                                                                                                                                                                                                                                                                                                                                                                                                                                                                                                                                                                                                                                                                                                                                           | \$30,00  |
| Bankcard                                                                                                                                                                                                                                                                                                                                                                                                                                                                                                                                                                                                                                                                                                                                                                                                                                                                                                                                                                                                                                                                                                                                                                                                                                                                                                                                                                                                                                                                                                                                                                                                                                                                                                                                                                                                                                                                                                                                                                                                                                                                                                                       | \$0,00   |
| Diners                                                                                                                                                                                                                                                                                                                                                                                                                                                                                                                                                                                                                                                                                                                                                                                                                                                                                                                                                                                                                                                                                                                                                                                                                                                                                                                                                                                                                                                                                                                                                                                                                                                                                                                                                                                                                                                                                                                                                                                                                                                                                                                         | \$0.00   |
| Mastercard                                                                                                                                                                                                                                                                                                                                                                                                                                                                                                                                                                                                                                                                                                                                                                                                                                                                                                                                                                                                                                                                                                                                                                                                                                                                                                                                                                                                                                                                                                                                                                                                                                                                                                                                                                                                                                                                                                                                                                                                                                                                                                                     | \$22,90  |
| Visa                                                                                                                                                                                                                                                                                                                                                                                                                                                                                                                                                                                                                                                                                                                                                                                                                                                                                                                                                                                                                                                                                                                                                                                                                                                                                                                                                                                                                                                                                                                                                                                                                                                                                                                                                                                                                                                                                                                                                                                                                                                                                                                           | \$288.60 |
| Cheque Acc                                                                                                                                                                                                                                                                                                                                                                                                                                                                                                                                                                                                                                                                                                                                                                                                                                                                                                                                                                                                                                                                                                                                                                                                                                                                                                                                                                                                                                                                                                                                                                                                                                                                                                                                                                                                                                                                                                                                                                                                                                                                                                                     | \$10,70  |
| Savings Acc                                                                                                                                                                                                                                                                                                                                                                                                                                                                                                                                                                                                                                                                                                                                                                                                                                                                                                                                                                                                                                                                                                                                                                                                                                                                                                                                                                                                                                                                                                                                                                                                                                                                                                                                                                                                                                                                                                                                                                                                                                                                                                                    | \$55,90  |
| ALL CARDS TOTAL INC. TIPS                                                                                                                                                                                                                                                                                                                                                                                                                                                                                                                                                                                                                                                                                                                                                                                                                                                                                                                                                                                                                                                                                                                                                                                                                                                                                                                                                                                                                                                                                                                                                                                                                                                                                                                                                                                                                                                                                                                                                                                                                                                                                                      | \$460,80 |
| WEB TIPS                                                                                                                                                                                                                                                                                                                                                                                                                                                                                                                                                                                                                                                                                                                                                                                                                                                                                                                                                                                                                                                                                                                                                                                                                                                                                                                                                                                                                                                                                                                                                                                                                                                                                                                                                                                                                                                                                                                                                                                                                                                                                                                       | \$0.00   |
| Web Tip Breakdown                                                                                                                                                                                                                                                                                                                                                                                                                                                                                                                                                                                                                                                                                                                                                                                                                                                                                                                                                                                                                                                                                                                                                                                                                                                                                                                                                                                                                                                                                                                                                                                                                                                                                                                                                                                                                                                                                                                                                                                                                                                                                                              | 80400    |
| PayPa1                                                                                                                                                                                                                                                                                                                                                                                                                                                                                                                                                                                                                                                                                                                                                                                                                                                                                                                                                                                                                                                                                                                                                                                                                                                                                                                                                                                                                                                                                                                                                                                                                                                                                                                                                                                                                                                                                                                                                                                                                                                                                                                         | \$0.00   |
|                                                                                                                                                                                                                                                                                                                                                                                                                                                                                                                                                                                                                                                                                                                                                                                                                                                                                                                                                                                                                                                                                                                                                                                                                                                                                                                                                                                                                                                                                                                                                                                                                                                                                                                                                                                                                                                                                                                                                                                                                                                                                                                                |          |
| Aston Club                                                                                                                                                                                                                                                                                                                                                                                                                                                                                                                                                                                                                                                                                                                                                                                                                                                                                                                                                                                                                                                                                                                                                                                                                                                                                                                                                                                                                                                                                                                                                                                                                                                                                                                                                                                                                                                                                                                                                                                                                                                                                                                     | \$0.00   |
| Clipp                                                                                                                                                                                                                                                                                                                                                                                                                                                                                                                                                                                                                                                                                                                                                                                                                                                                                                                                                                                                                                                                                                                                                                                                                                                                                                                                                                                                                                                                                                                                                                                                                                                                                                                                                                                                                                                                                                                                                                                                                                                                                                                          | \$0.00   |
| WEB TOTAL INC. TIPS                                                                                                                                                                                                                                                                                                                                                                                                                                                                                                                                                                                                                                                                                                                                                                                                                                                                                                                                                                                                                                                                                                                                                                                                                                                                                                                                                                                                                                                                                                                                                                                                                                                                                                                                                                                                                                                                                                                                                                                                                                                                                                            | \$0.00   |

#### **MAJOR BENEFITS**

- · On demand when you need it most.
- Looking at reports with quick access, without going into OfficeMate (Back Of House)

| *** All Cas                                                                                                                                                           | hdrawers**          |
|-----------------------------------------------------------------------------------------------------------------------------------------------------------------------|---------------------|
| Shift: Wed Jul 8, 2005                                                                                                                                                | - Day               |
| Trading day commenced                                                                                                                                                 | 3100 AM             |
| CD                                                                                                                                                                    | \$540, 10           |
| CD1                                                                                                                                                                   | \$793, 70           |
| Officedrawer                                                                                                                                                          | \$0, 00             |
| Total:\$1433.80<br>Cash Tips:\$24.60<br>Card Tips:\$8.60<br>Web Tips:\$0.00<br>Total Tips:\$33.20<br>Deleted Items:\$100.10<br>Refunded Previous Items<br>No Sales:32 | :\$0.00             |
| Nett Cust Acc Added                                                                                                                                                   | \$0,00              |
| Nett Cust Acc Pald                                                                                                                                                    | \$0,00              |
| Discounts:                                                                                                                                                            | (\$0.00)            |
| Open Price Discount                                                                                                                                                   | \$26.05 (\$4 times) |
| Friends (10.0%)                                                                                                                                                       | \$13.20 (\$1 times) |
| VIP (10.0%)                                                                                                                                                           | \$2.80 (4 times)    |
| staff (50.0%)                                                                                                                                                         | \$5.00 (\$1 times)  |