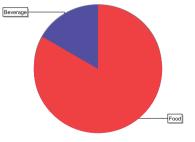

## DAILY SUMMARY BY CATEGORY

## **OFFICEMATE REPORTS**

Daily summary of takings for the week, includes percentage of sales separated by Categories. View a summary of sales, debtor activity, productivity and reconciliations for a week.

| Day Total                  | Mon      | Tue      | Wed       | Thu       | Fri       | Sat       | Sun       | Total      |
|----------------------------|----------|----------|-----------|-----------|-----------|-----------|-----------|------------|
| Beverage<br>Sales*^        | \$95.18  | \$26.82  | \$160.67  | \$235.88  | \$737.75  | \$397.93  | \$181.34  | \$1835.57  |
| Beverage %                 | 13%      | 10%      | 11%       | 14%       | 20%       | 15%       | 10%       | 15%        |
| Beverage Disc              | \$3.00   | \$0.00   | \$12.08   | \$12.50   | \$10.75   | \$23.34   | \$0.00    | \$61.67    |
| Beverage Sur               | -\$3.20  | \$0.00   | -\$1.32   | -\$3.97   | -\$2.28   | -\$0.56   | -\$3.47   | -\$14.80   |
| Beverage Ref               | \$0.00   | \$0.00   | \$0.00    | \$0.00    | \$0.00    | \$0.00    | \$0.00    | \$0.00     |
| Beverage<br>Volume         | 7        | 4        | 17        | 33        | 82        | 48        | 27        | 218        |
| Food Sales*^               | \$642.54 | \$240.00 | \$1294.78 | \$1447.37 | \$3034.86 | \$2328.19 | \$1717.30 | \$10705.04 |
| Food %                     | 87%      | 90%      | 89%       | 86%       | 80%       | 85%       | 90%       | 85%        |
| Food Disc                  | \$110.50 | \$39.00  | \$198.42  | \$223.50  | \$257.88  | \$319.44  | \$268.00  | \$1416.73  |
| Food Sur                   | -\$24.79 | -\$3.00  | -\$57.68  | -\$58.86  | -\$52.22  | -\$58.44  | -\$74.53  | -\$329.52  |
| Food Ref                   | \$0.00   | \$0.00   | \$0.00    | \$0.00    | \$0.00    | \$0.00    | \$0.00    | \$0.00     |
| Food Volume                | 73       | 29       | 139       | 160.5     | 331       | 271       | 199       | 1,202.5    |
| Volume                     | 80       | 33       | 156       | 193.5     | 413       | 319       | 226       | 1,420.5    |
| Sales Ex Tax <sup>^</sup>  | \$737.72 | \$266.82 | \$1455.45 | \$1683.25 | \$3772.61 | \$2726.11 | \$1898.64 | \$12540.61 |
| Discounts                  | \$113.50 | \$39.00  | \$210.50  | \$236.00  | \$268.63  | \$342.78  | \$268.00  | \$1478.40  |
| Surcharges                 | \$27.99  | \$3.00   | \$59.00   | \$62.83   | \$54.50   | \$59.00   | \$78.00   | \$344.32   |
| Tax                        | \$73.77  | \$26.68  | \$145.55  | \$168.33  | \$377.26  | \$272.61  | \$189.86  | \$1254.06  |
| Sales Inc Tax <sup>^</sup> | \$811.49 | \$293.50 | \$1601.00 | \$1851.58 | \$4149.88 | \$2998.73 | \$2088.50 | \$13794.67 |
| Covers                     | 6        | 3        | 17        | 22        | 70        | 51        | 23        | 192        |
| \$ / Head                  | \$29.47  | \$31.67  | \$31.10   | \$33.60   | \$37.52   | \$30.70   | \$32.06   | \$33.69    |

Every item is allocated to a category. Once it is sold it will appear on this report