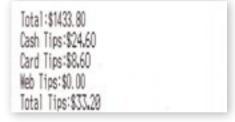

## TAKINGS THIS TERMINAL

## **WAITERMATE REPORTS**

Any payments in this shift that has been taken from this terminal. This includes a tip summary breaking down any tips incurred during the shift both cash and card.

| Tip Summary                                                                                                                                                                                                                                                                                                                                                                                                                                                                                                                                                                                                                                                                                                                                                                                                                                                                                                                                                                                                                                                                                                                                                                                                                                                                                                                                                                                                                                                                                                                                                                                                                                                                                                                                                                                                                                                                                                                                                                                                                                                                                                                    |          |
|--------------------------------------------------------------------------------------------------------------------------------------------------------------------------------------------------------------------------------------------------------------------------------------------------------------------------------------------------------------------------------------------------------------------------------------------------------------------------------------------------------------------------------------------------------------------------------------------------------------------------------------------------------------------------------------------------------------------------------------------------------------------------------------------------------------------------------------------------------------------------------------------------------------------------------------------------------------------------------------------------------------------------------------------------------------------------------------------------------------------------------------------------------------------------------------------------------------------------------------------------------------------------------------------------------------------------------------------------------------------------------------------------------------------------------------------------------------------------------------------------------------------------------------------------------------------------------------------------------------------------------------------------------------------------------------------------------------------------------------------------------------------------------------------------------------------------------------------------------------------------------------------------------------------------------------------------------------------------------------------------------------------------------------------------------------------------------------------------------------------------------|----------|
| the state of the s | ***      |
| CASH TIPS                                                                                                                                                                                                                                                                                                                                                                                                                                                                                                                                                                                                                                                                                                                                                                                                                                                                                                                                                                                                                                                                                                                                                                                                                                                                                                                                                                                                                                                                                                                                                                                                                                                                                                                                                                                                                                                                                                                                                                                                                                                                                                                      | \$20,00  |
| ALL CARDS TIPS                                                                                                                                                                                                                                                                                                                                                                                                                                                                                                                                                                                                                                                                                                                                                                                                                                                                                                                                                                                                                                                                                                                                                                                                                                                                                                                                                                                                                                                                                                                                                                                                                                                                                                                                                                                                                                                                                                                                                                                                                                                                                                                 | \$40,00  |
| Card Tip Breakdown                                                                                                                                                                                                                                                                                                                                                                                                                                                                                                                                                                                                                                                                                                                                                                                                                                                                                                                                                                                                                                                                                                                                                                                                                                                                                                                                                                                                                                                                                                                                                                                                                                                                                                                                                                                                                                                                                                                                                                                                                                                                                                             |          |
| Amex                                                                                                                                                                                                                                                                                                                                                                                                                                                                                                                                                                                                                                                                                                                                                                                                                                                                                                                                                                                                                                                                                                                                                                                                                                                                                                                                                                                                                                                                                                                                                                                                                                                                                                                                                                                                                                                                                                                                                                                                                                                                                                                           | \$30,00  |
| Bankcard                                                                                                                                                                                                                                                                                                                                                                                                                                                                                                                                                                                                                                                                                                                                                                                                                                                                                                                                                                                                                                                                                                                                                                                                                                                                                                                                                                                                                                                                                                                                                                                                                                                                                                                                                                                                                                                                                                                                                                                                                                                                                                                       | \$0,00   |
| Diners                                                                                                                                                                                                                                                                                                                                                                                                                                                                                                                                                                                                                                                                                                                                                                                                                                                                                                                                                                                                                                                                                                                                                                                                                                                                                                                                                                                                                                                                                                                                                                                                                                                                                                                                                                                                                                                                                                                                                                                                                                                                                                                         | \$0.00   |
| Mastercard                                                                                                                                                                                                                                                                                                                                                                                                                                                                                                                                                                                                                                                                                                                                                                                                                                                                                                                                                                                                                                                                                                                                                                                                                                                                                                                                                                                                                                                                                                                                                                                                                                                                                                                                                                                                                                                                                                                                                                                                                                                                                                                     | \$22,90  |
| Visa                                                                                                                                                                                                                                                                                                                                                                                                                                                                                                                                                                                                                                                                                                                                                                                                                                                                                                                                                                                                                                                                                                                                                                                                                                                                                                                                                                                                                                                                                                                                                                                                                                                                                                                                                                                                                                                                                                                                                                                                                                                                                                                           | \$288.60 |
| Cheque Acc                                                                                                                                                                                                                                                                                                                                                                                                                                                                                                                                                                                                                                                                                                                                                                                                                                                                                                                                                                                                                                                                                                                                                                                                                                                                                                                                                                                                                                                                                                                                                                                                                                                                                                                                                                                                                                                                                                                                                                                                                                                                                                                     | \$10,70  |
| Savings Acc                                                                                                                                                                                                                                                                                                                                                                                                                                                                                                                                                                                                                                                                                                                                                                                                                                                                                                                                                                                                                                                                                                                                                                                                                                                                                                                                                                                                                                                                                                                                                                                                                                                                                                                                                                                                                                                                                                                                                                                                                                                                                                                    | \$55,90  |
| ALL CARDS TOTAL INC. TIPS                                                                                                                                                                                                                                                                                                                                                                                                                                                                                                                                                                                                                                                                                                                                                                                                                                                                                                                                                                                                                                                                                                                                                                                                                                                                                                                                                                                                                                                                                                                                                                                                                                                                                                                                                                                                                                                                                                                                                                                                                                                                                                      | \$460,80 |
| WEB TIPS                                                                                                                                                                                                                                                                                                                                                                                                                                                                                                                                                                                                                                                                                                                                                                                                                                                                                                                                                                                                                                                                                                                                                                                                                                                                                                                                                                                                                                                                                                                                                                                                                                                                                                                                                                                                                                                                                                                                                                                                                                                                                                                       | \$0.00   |
| Web Tip Breakdown                                                                                                                                                                                                                                                                                                                                                                                                                                                                                                                                                                                                                                                                                                                                                                                                                                                                                                                                                                                                                                                                                                                                                                                                                                                                                                                                                                                                                                                                                                                                                                                                                                                                                                                                                                                                                                                                                                                                                                                                                                                                                                              | 80400    |
| PayPa1                                                                                                                                                                                                                                                                                                                                                                                                                                                                                                                                                                                                                                                                                                                                                                                                                                                                                                                                                                                                                                                                                                                                                                                                                                                                                                                                                                                                                                                                                                                                                                                                                                                                                                                                                                                                                                                                                                                                                                                                                                                                                                                         | \$0.00   |
|                                                                                                                                                                                                                                                                                                                                                                                                                                                                                                                                                                                                                                                                                                                                                                                                                                                                                                                                                                                                                                                                                                                                                                                                                                                                                                                                                                                                                                                                                                                                                                                                                                                                                                                                                                                                                                                                                                                                                                                                                                                                                                                                |          |
| Aston Club                                                                                                                                                                                                                                                                                                                                                                                                                                                                                                                                                                                                                                                                                                                                                                                                                                                                                                                                                                                                                                                                                                                                                                                                                                                                                                                                                                                                                                                                                                                                                                                                                                                                                                                                                                                                                                                                                                                                                                                                                                                                                                                     | \$0.00   |
| Clipp                                                                                                                                                                                                                                                                                                                                                                                                                                                                                                                                                                                                                                                                                                                                                                                                                                                                                                                                                                                                                                                                                                                                                                                                                                                                                                                                                                                                                                                                                                                                                                                                                                                                                                                                                                                                                                                                                                                                                                                                                                                                                                                          | \$0.00   |
| WEB TOTAL INC. TIPS                                                                                                                                                                                                                                                                                                                                                                                                                                                                                                                                                                                                                                                                                                                                                                                                                                                                                                                                                                                                                                                                                                                                                                                                                                                                                                                                                                                                                                                                                                                                                                                                                                                                                                                                                                                                                                                                                                                                                                                                                                                                                                            | \$0.00   |

#### **MAJOR BENEFITS**

- · On demand when you need it most.
- Looking at reports with quick access, without going into OfficeMate (Back Of House)

| *** All Cas                                                                                                                                                           | hdrawers**          |
|-----------------------------------------------------------------------------------------------------------------------------------------------------------------------|---------------------|
| Shift: Wed Jul 8, 2005                                                                                                                                                | - Day               |
| Trading day commenced                                                                                                                                                 | 3100 AM             |
| CD                                                                                                                                                                    | \$540, 10           |
| CD1                                                                                                                                                                   | \$793, 70           |
| Officedrawer                                                                                                                                                          | \$0, 00             |
| Total:\$1433.80<br>Cash Tips:\$24.60<br>Card Tips:\$8.60<br>Web Tips:\$0.00<br>Total Tips:\$33.20<br>Deleted Items:\$100.10<br>Refunded Previous Items<br>No Sales:32 | :\$0.00             |
| Nett Cust Acc Added                                                                                                                                                   | \$0,00              |
| Nett Cust Acc Pald                                                                                                                                                    | \$0,00              |
| Discounts:                                                                                                                                                            | (\$0.00)            |
| Open Price Discount                                                                                                                                                   | \$26.05 (\$4 times) |
| Friends (10.0%)                                                                                                                                                       | \$13.20 (\$1 times) |
| VIP (10.0%)                                                                                                                                                           | \$2.80 (4 times)    |
| staff (50.0%)                                                                                                                                                         | \$5.00 (\$1 times)  |