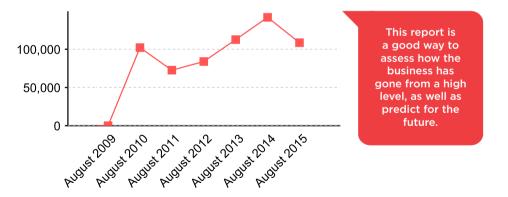

True representation of how your business is going. Compare sales this day, week, month or quarter to previous years' data.

| Date        | Sales Value | Diff        | Diff %  |
|-------------|-------------|-------------|---------|
| August 2010 | \$102125.03 | \$102125.03 |         |
| August 2011 | \$72610.47  | -\$29514.56 | -28.90% |
| August 2012 | \$83910.07  | \$11299.60  | 15.56%  |
| August 2013 | \$112587.47 | \$28677.40  | 34.18%  |
| August 2014 | \$141736.77 | \$29149.30  | 25.89%  |
| August 2015 | \$108524.68 | -\$33212.09 | -23.43% |