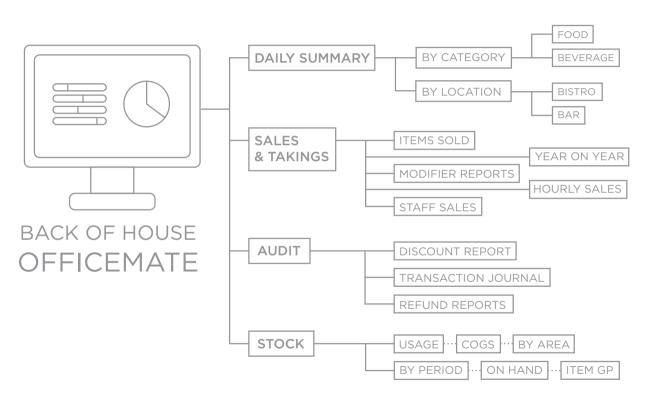

## REPORTING ECOSYSTEM

#### OfficeMate

Back of House Software: the full suite of reports as well as the ability to make modifications to the menu.